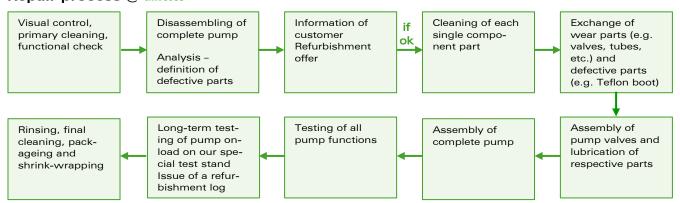

ISPENSE SYSTEM**

amcoss offers refurbishment of your defective Wafertec dispense system (models F30, F32, F1 and S30) in a manner that afterwards it will work as precise and reliable as a new pump. Thus, we provide a perfect and cost-attractive solution, which doesn't only prolong the lifetime of your Wafertec system, but of the whole process equipment at the same time.

Refurbishment and repair of Wafertec dispense pumps F30, F32, F1 and S30



The Wafertec pump is a highly accurate device as far as control and precision of resist dispense are concerned. It is contamination through viscous resists, to be specific, which mainly causes malfunction or complete breakdown of the system.

We also offer the professional refurbishment of the S30 Wafertec pump model.

## Repair process @ amcoss







Before repair

After repair

## Your benefit

- // Already qualified: no new components to be qualified in your process equipment.
- // Attractive price: repair by amcoss is much cheaper than a new pump.
- # Easy sourcing: you don't have to look for an alternative supplier. You'll get a fully functional product quickly and in an uncomplicated way.
- // Time- and cost-saving: due to less downtime of process equipment. You don't have to invest time and money for the development of a new solution.
- // Warranty: 1-year warranty on parts replaced by amcoss.