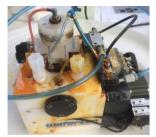

PENSE SYSTEM**

amcoss offers refurbishment of your defective Wafertec dispense system (models F30, F32, F1 and S30) in a manner that afterwards it will work as precise and reliable as a new pump. Thus, we provide a perfect and cost-attractive solution, which doesn't only prolong the lifetime of your Wafertec system, but of the whole process equipment at the same time.

Refurbishment and repair of Wafertec dispense pumps F30, F32, F1 and S30



The Wafertec pump is a highly accurate device as far as control and precision of resist dispense are concerned. It is contamination through viscous resists, to be specific, which mainly causes malfunction or complete breakdown of the system.

We also offer the professional refurbishment of the S30 Wafertec pump model.

## Repair process @ amcoss







Before repair

After repair

## Your benefit

- // Already qualified: no new components to be qualified in your process equipment.
- // Attractive price: repair by amcoss is much cheaper than a new pump.
- # Easy sourcing: you don't have to look for an alternative supplier. You'll get a fully functional product quickly and in an uncomplicated way.
- // Time- and cost-saving: due to less downtime of process equipment. You don't have to invest time and money for the development of a new solution.
- // Warranty: 1-year warranty on parts replaced by amcoss.