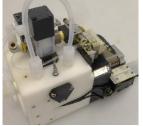

NSE SYSTEM**

amcoss offers refurbishment of your defective Wafertec dispense system (models F30, F32, F1 and S30) in a manner that afterwards it will work as precise and reliable as a new pump. Thus, we provide a perfect and cost-attractive solution, which doesn't only prolong the lifetime of your Wafertec system, but of the whole process equipment at the same time.

Refurbishment and repair of Wafertec dispense pumps F30, F32, F1 and S30



The Wafertec pump is a highly accurate device as far as control and precision of resist dispense are concerned. It is contamination through viscous resists, to be specific, which mainly causes malfunction or complete breakdown of the system.

We also offer the professional refurbishment of the S30 Wafertec pump model.

## Repair process @ amcoss







Before repair

After repair

## Your benefit

- // Already qualified: no new components to be qualified in your process equipment.
- // Attractive price: repair by amcoss is much cheaper than a new pump.
- # Easy sourcing: you don't have to look for an alternative supplier. You'll get a fully functional product quickly and in an uncomplicated way.
- // Time- and cost-saving: due to less downtime of process equipment. You don't have to invest time and money for the development of a new solution.
- // Warranty: 1-year warranty on parts replaced by amcoss.